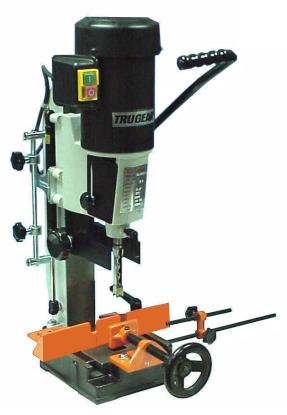

# Hollow Chisel Morticer

Chisel Capacity: Up to 16mm

For Woodworking Applications

Model No. TT-916

CATE MODEL NO., AND FOLLOWING CATALOGUE NUMBER **STT028** 

#### Standard Features:

- **Powerful Morticing Capability** the chuck is directly driven by a 1/2 HP motor for powerful morticing operations. The chisel capacity is up to 16mm.
- Minimum Operation Fatigue The long operating lever controls the morticing head downfeed. It incorporates a correct counter-balance weight enclosed within the work bench for smooth morticing operations and minimum fatigue
- **Precision Head Downfeed** The morticing head is maneuvered on a dovetail slide way for precision downfeeding. The bit is driven by a 1/2 HP motor with a totally enclosed fan ventilation system
- Depth Stop A depth stop is provided for accurate morticing control
- Air Spring An air spring instead of regular spring is provided for a safe downfeeding, the lever would not bounce up.

### **Specifications:**

• Motor: 1/2 HP

 Chisel Capacity: 6 – 16mm Max Chisel Stroke: 153mm Chuck Capacity: 13mm

Speed of Spindle: 2,850 RPM

Distance from Fence to Center Chisel: 76mm

Distance from Center Chisel to Table: 152mm